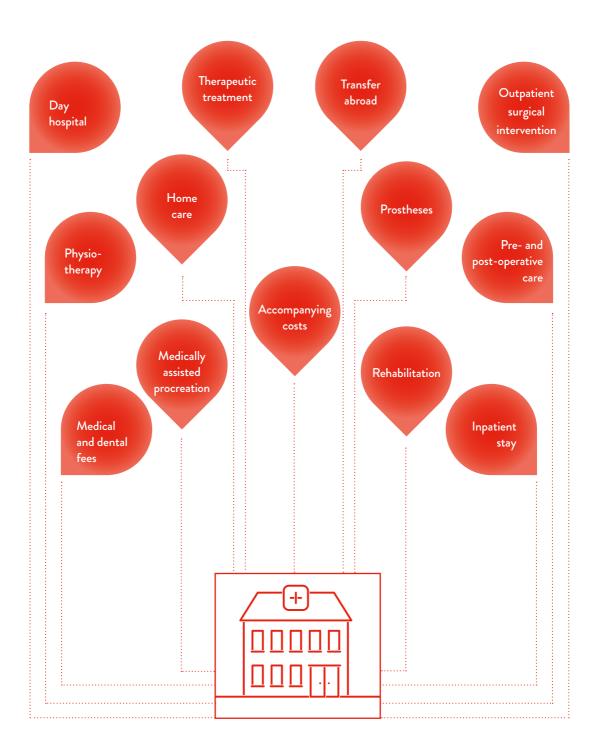

### **HOSPITALISATION**

## benefits

## Hospitalisation and medical fees IN LUXEMBOURG

Whether it's for an **outpatient procedure**, a **hospital stay** or a **day hospital**, the CMCM covers additional costs that are not covered by the Caisse Nationale de Santé.

This includes hospitalisation costs as well as medical and dental fees.

In the event of serious medical treatment or surgery, this package even covers the additional costs for a first-class room.

#### **ACCOMPANYING COSTS**

Here are some examples of covered expenses / benefits:

- · Serious surgery or serious medical treatment
- Hospitalisation of a child under 18
- Hospitalisation of a family member at the end of their life
- · Childbirth

#### MEDICALLY ASSISTED PROCREATION

The CMCM helps cover the co-payment related to a medically assisted procreation, authorised by the health insurance up to a flat rate of €650 per embryo transfer session.

#### **PROSTHESES**

CMCM contributes up to 50 % towards the co-payment for **external and external prostheses** up to a maximum of €1,000.

The cost of a wig authorized by the member's health insurance is also covered up to a maximum of  $\in$ 200.

The CMCM also reimburses the costs of hearing aids authorised by the member's health insurance up to a maximum of  $\leq$ 400 per device.

#### **POST-OPERATIVE CARE**

The CMCM contributes to the costs of re-education and functional **rehabilitation** in a specialised centre.

CMCM contributes towards the co-payment for pharmaceuticals and physiotherapy.

CMCM also contributes towards the co-payment for **home care** (after surgery).