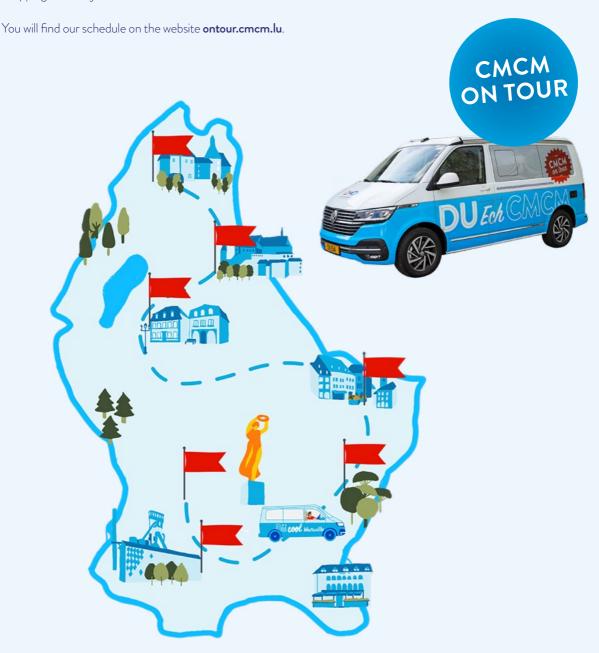

#### Health

#### **COMES TO YOU**

Thanks to the "CMCM on tour", we will be coming to so that you can find out more about our services, become a member, change your membership or add a new member.

We will be present at certain local markets, in the car parks of certain shopping malls, at jumble sales and other events.