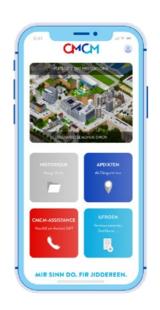

#### THE CMCM App

24/7

#### What are the advantages of the CMCM App?

Thanks to the CMCM App, you no longer need to **send us your invoices** by email or post, but you can now do so easily, **directly and securely via your smartphone.** 

This also applies to other requests and certificates.

In addition, you also have an **overview of the reimbursements already made**, as well as the claims submitted and processed.

A further advantage is the access to the **list of pharmacies on duty** and the possibility to **contact the CMCM directly in case of emergencies abroad.** 